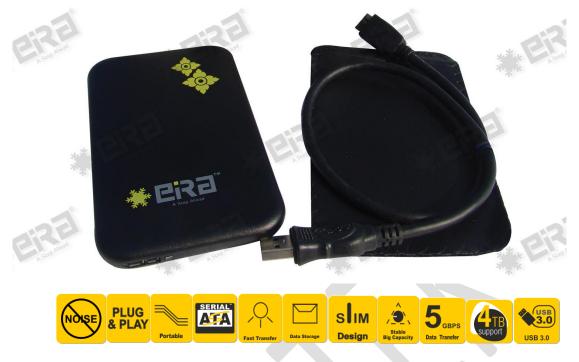

## Product Highlights:

- This 2.5-inch SATA HDD Enclosure converts your 2.5-inch SATA Hard Drive Disk into an External hard drive for more flexibility and convenience.
- When the internal memory of your PC exceeds its capacity and needs replacement, this Storage External Hard Drive Enclosure will be a handy addition to your device.
- It is designed for those of you who are constantly worrying about keeping your hard drives safe from external damage and dust.
- Easy push-button design for ease of use, for installing and taking out hard disk, saves much effort, is stylish and much convenient to use.
- Made from a high-grade aluminium alloy, making it resistant to heat and will keep your hard drive from overheating.
- LED indicator monitors the activity of the hard disk drive
- Facilitating usage of the disk on other computers through a USB cord, this durable casing provides a standard USB 3.0 super speed interface and a backward compatibility with USB 2.0 and USB 1.1 for fast and reliable data transfer.
- Small-Slim Design for easy portability.
- Plug-n-play for hassle –free installation.
- The casing kit also comes with a black stylish carrying case and a USB cable.

## **Technical Specifications:**

| SKU Code                            | ER1202                                                                                                      |
|-------------------------------------|-------------------------------------------------------------------------------------------------------------|
| Product Name                        | 2.5" SATA Casing (USB 3.0) Push-Button                                                                      |
| Colour                              | Black, Silver                                                                                               |
| Form Factor                         | 2.5 Inch                                                                                                    |
| Interface (External)                | USB 3.0: 5Gbps                                                                                              |
| Interface (Internal)                | SATA 1: 1.5Gbps                                                                                             |
| Hard Drive Capacity                 | Support Up to 4 TB                                                                                          |
| Casing Material                     | Aluminium                                                                                                   |
| LED Indicator                       | Yes                                                                                                         |
| Power Source                        | Bus- Powered- Operates on power supply from connected computer                                              |
| AC Input                            | No                                                                                                          |
| DC Output                           | No                                                                                                          |
|                                     |                                                                                                             |
| Additional Features                 | Fitting For 2.5 SATA Hard Drives, Speed rate up to 5Gbps,                                                   |
| Additional Features                 | Fitting For 2.5 SATA Hard Drives, Speed rate up to 5Gbps,<br>Both PC and MAC, Plug and play, LED indicator, |
| Additional Features Item Dimensions |                                                                                                             |
|                                     | Both PC and MAC, Plug and play, LED indicator,                                                              |
| Item Dimensions                     | Both PC and MAC, Plug and play, LED indicator,115 x 70 x 10 mm                                              |