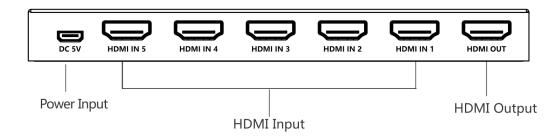

### **Panel Description**

## **Specifications**

| Brand                 | EiRA                                                          |
|-----------------------|---------------------------------------------------------------|
| SKU Code              | ER2655SWSP                                                    |
| Input                 | 5 x HDMI (Type A, 19 pin, female)                             |
| Output                | 1 x HDMI (Type A, 19 pin, female)                             |
| HDMI Version          | Compatible with HDMI2.0, HDMI1.4                              |
| HDCP Version          | Compatible with HDCP2.2, HDCP1.4                              |
| Power indicator LED   | 1 x LED                                                       |
| Signal indicator LED  | 5 x LED                                                       |
| Video format          | Support 12 bit full HD video, 3D video and 4K x 2K@30/60Hz    |
| supported             | Ultra HD video                                                |
| Input Cable Length    | 4K@60Hz ≤ 2m                                                  |
|                       | 1080p@60Hz ≤ 5m                                               |
| Output Cable Length   | 4K@60Hz ≤ 3m                                                  |
|                       | 1080p@60Hz ≤ 5m                                               |
| HDMI Resolution       | 480i, 480p, 576i, 576p, 720p, 1080i, 1080p, 1920x1200, 3840x  |
|                       | 2160@24/25/30/50/60Hz, 4096x2160 @24/25/30/50/60Hz            |
| Input & Output TMDS   | 0.7~1.2Vp-p (TMDS)                                            |
| signal                |                                                               |
| Input & Output DDC    | 5Vp-p (TTL)                                                   |
| signal                |                                                               |
| HDR                   | Support                                                       |
| Audio format          | Support standard audio and DSD (Direct Stream Digital) and HD |
|                       | (HBR) audio                                                   |
| Housing               | Black, Iron                                                   |
| Dimensions            | 160mm(L)x60mm(W)x16.5mm(H)                                    |
| Net weight            | 226g                                                          |
| Power supply          | DC 5V 1A                                                      |
| Power consumption     | <3.5W                                                         |
| Operation temperature | 0~60°                                                         |
| Storage temperature   | -20~70°                                                       |
| Relative humidity     | 20-90% (no condensation)                                      |