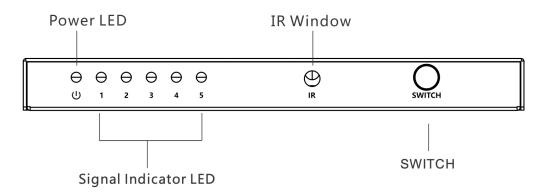

### **Panel Description**

## **Specifications**

| Brand                 | EiRA                                                          |
|-----------------------|---------------------------------------------------------------|
| SKU Code              | ER2655SWSP                                                    |
| Input                 | 5 x HDMI (Type A, 19 pin, female)                             |
| Output                | 1 x HDMI (Type A, 19 pin, female)                             |
| HDMI Version          | Compatible with HDMI2.0, HDMI1.4                              |
| HDCP Version          | Compatible with HDCP2.2, HDCP1.4                              |
| Power indicator LED   | 1 x LED                                                       |
| Signal indicator LED  | 5 x LED                                                       |
| Video format          | Support 12 bit full HD video, 3D video and 4K x 2K@30/60Hz    |
| supported             | Ultra HD video                                                |
| Input Cable Length    | 4K@60Hz ≤ 2m                                                  |
|                       | 1080p@60Hz ≤ 5m                                               |
| Output Cable Length   | 4K@60Hz ≤ 3m                                                  |
|                       | 1080p@60Hz ≤ 5m                                               |
| HDMI Resolution       | 480i, 480p, 576i, 576p, 720p, 1080i, 1080p, 1920x1200, 3840x  |
|                       | 2160@24/25/30/50/60Hz, 4096x2160 @24/25/30/50/60Hz            |
| Input & Output TMDS   | 0.7~1.2Vp-p (TMDS)                                            |
| signal                |                                                               |
| Input & Output DDC    | 5Vp-p (TTL)                                                   |
| signal                |                                                               |
| HDR                   | Support                                                       |
| Audio format          | Support standard audio and DSD (Direct Stream Digital) and HD |
|                       | (HBR) audio                                                   |
| Housing               | Black, Iron                                                   |
| Dimensions            | 160mm(L)x60mm(W)x16.5mm(H)                                    |
| Net weight            | 226g                                                          |
| Power supply          | DC 5V 1A                                                      |
| Power consumption     | <3.5W                                                         |
| Operation temperature | 0~60°                                                         |
| Storage temperature   | -20~70°                                                       |
| Relative humidity     | 20-90% (no condensation)                                      |