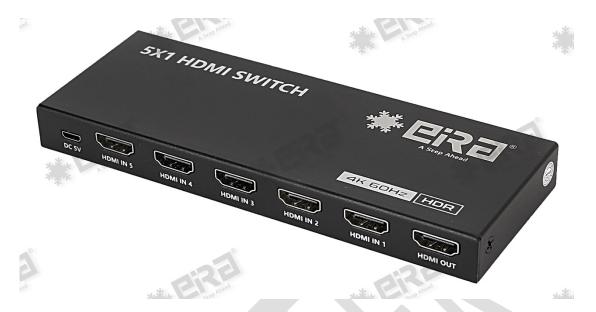

This 5×1 switch routes 5 different sources at resolution of up to 4Kx2K@60Hz UHD to the display. The switch has 5 HDMI inputs, which makes this unit ideal for simultaneous connection of multiple HDMI device, such as TV, set top box, DVD, Media player, Laptop etc. In addition, this switch supports IR control, thus it is easy and flexible to control the input signal as you need. It is perfect for security system, medium entertainment, conference exhibition centre and digital monitoring system, etc.

## **Specifications**

| Brand                 | EiRA                                                          |
|-----------------------|---------------------------------------------------------------|
| SKU Code              | ER2655SWSP                                                    |
| Input                 | 5 x HDMI (Type A, 19 pin, female)                             |
| Output                | 1 x HDMI (Type A, 19 pin, female)                             |
| HDMI Version          | Compatible with HDMI2.0, HDMI1.4                              |
| HDCP Version          | Compatible with HDCP2.2, HDCP1.4                              |
| Power indicator LED   | 1 x LED                                                       |
| Signal indicator LED  | 5 x LED                                                       |
| Video format          | Support 12 bit full HD video, 3D video and 4K x 2K@30/60Hz    |
| supported             | Ultra HD video                                                |
| Input Cable Length    | 4K@60Hz ≤ 2m                                                  |
|                       | 1080p@60Hz ≤ 5m                                               |
| Output Cable Length   | 4K@60Hz ≤ 3m                                                  |
|                       | 1080p@60Hz ≤ 5m                                               |
| HDMI Resolution       | 480i, 480p, 576i, 576p, 720p, 1080i, 1080p, 1920x1200, 3840x  |
|                       | 2160@24/25/30/50/60Hz, 4096x2160 @24/25/30/50/60Hz            |
| Input & Output TMDS   | 0.7~1.2Vp-p (TMDS)                                            |
| signal                |                                                               |
| Input & Output DDC    | 5Vp-p (TTL)                                                   |
| signal                |                                                               |
| HDR                   | Support                                                       |
| Audio format          | Support standard audio and DSD (Direct Stream Digital) and HD |
|                       | (HBR) audio                                                   |
| Housing               | Black, Iron                                                   |
| Dimensions            | 160mm(L)x60mm(W)x16.5mm(H)                                    |
| Net weight            | 226g                                                          |
| Power supply          | DC 5V 1A                                                      |
| Power consumption     | <3.5W                                                         |
| Operation temperature | 0~60°                                                         |
| Storage temperature   | -20~70°                                                       |
| Relative humidity     | 20-90% (no condensation)                                      |