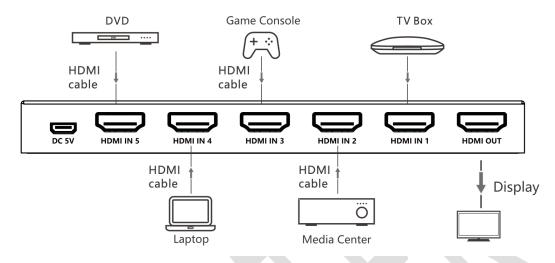

### **Connection**

This 5×1 switch routes 5 different sources at resolution of up to 4Kx2K@60Hz UHD to the display. The switch has 5 HDMI inputs, which makes this unit ideal for simultaneous connection of multiple HDMI device, such as TV, set top box, DVD, Media player, Laptop etc. In addition, this switch supports IR control, thus it is easy and flexible to control the input signal as you need. It is perfect for security system, medium entertainment, conference exhibition centre and digital monitoring system, etc.