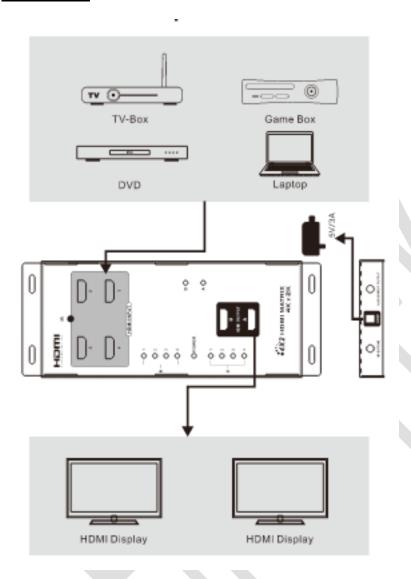

|
| Working temperature       | 0~60°                                                                                                                                     |
| Dimension                 | 213 x 86 x 19 mm                                                                                                                          |

### Note:

- 1. It requires that HDMI source (DVD, STP etc.), HDMI cable and output display device all can support 4KX2K resolution if users need to output 4KX2K signal.
- 2. Do not plug and unplug HDMI cable or other cables while working.
- 3. Select the right HDMI input channel for displays.



# HDMI MATRIX 4x2 (4K2K@30Hz) (ER2680M42)

## **Connection**