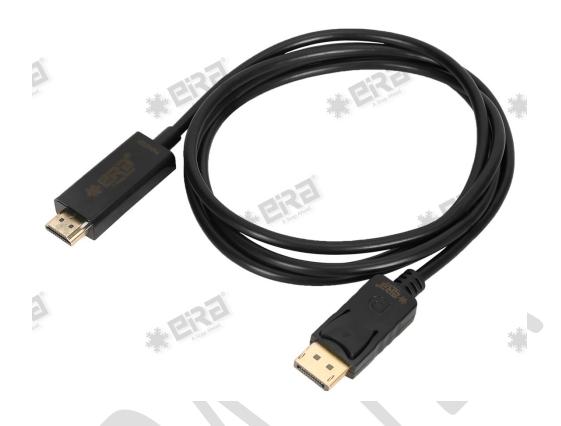

## **DP to HDMI Cable 4K**

extend mode, you could connect a second monitor to computer, to give them a larger desktop to work.

- Connectors:
  - o Input: Latching 20 pin Display Port Male
  - Output: 19 pin HDMI Male
- Wide Applications It can connect with Projectors, A/V Receivers, Android TV, Blu-Ray Players, Laptops/Desktops with DP port output etc