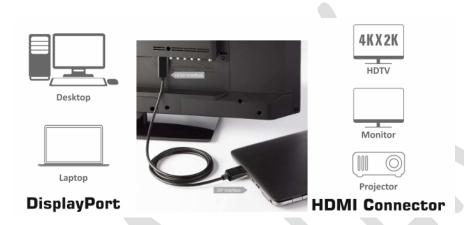

## Product Highlights:

- Unidirectional DisplayPort to HDMI Cable: This DP to HDMI Cable enables you to connect a DisplayPort (DP, DP++, DisplayPort++) equipped computer or devices to an HDTV, monitor or projector with HDMI inputs; Support high-definition video and audio transmission for a fantastic gaming experience. It is a cost-effective solution to allow your Display Port computer to work with the HDMI display for business, home entertainment, conference rooms, and more.
- **Reliable Connectivity:** Multiple shielding, Gold-plated connectors, tinned copper wire, Aluminium foil and braid, durable PVC case, all of them ensure a strength connectivity between devices.
- **Resolution:** Supports 4Kx2K 30Hz, 3840x2160 30Hz, 4K UHD 2160p, HD 1080p. Widely compatible and provides you the best visual experience of ultra-high definition.
- Audio Video Freesync: Supports flawless Audio pass-thru for uncompressed digital 7.1, 5.1 or 2 channels for giving a high-definition video and audio transmission for the best viewing experience.
- **Plug and play:** This DP to HDMI cable can easily carry a clear picture from a display port source to an HDMI monitor.
- **Mirror or extend your computer:** Under mirror mode, you could view your laptop or desktop's screen or video on display or tv, easily play games or movies to TV; under

extend mode, you could connect a second monitor to computer, to give them a larger desktop to work.

- Connectors:
  - o Input: Latching 20 pin Display Port Male
  - Output: 19 pin HDMI Male
- Wide Applications It can connect with Projectors, A/V Receivers, Android TV, Blu-Ray Players, Laptops/Desktops with DP port output etc