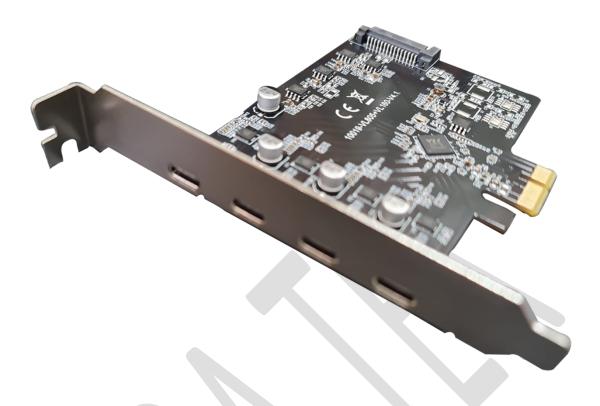

## PCle x1 to USB 3.2 Gen1 Card (4 \* Type C Ports) ER3106

### **Overview:**

The PCIe x1 to USB3.2 Gen1 Card is a high-performance expansion card that allows users to add four USB3.2 Gen1 Type C ports to their desktop computer via a PCIe x1 slot. It offers fast data transfer speeds and supports the latest USB standards for seamless connectivity.

### **Product Highlights:**

- Compliant with PCI Express base specification 2.0, backward with PCI Express 1.0
- Compliant to Universal Serial Bus 3.2 Gen1
- Support 4 Ports Type C USB3.2 Gen 1 Type C
- Support Four Down-stream ports Support Super-Speed (5Gbps) High-Speed (480Mbps), Full-Speed (12Mbps) and Low-Speed (1.5Mbps)
- No external power supply required
- Fully plug and play and hot swap compatible
- Chipset:VL805+VL160

## **Technical Specifications:**

| Brand                             | EiRA                                                      |
|-----------------------------------|-----------------------------------------------------------|
| SKU Code                          | ER3106                                                    |
| Product model                     | PCIe x1 to USB 3.2 Gen1 Card (4 * Type C Ports)           |
| Chipset                           | VL805+VL160                                               |
| Form Factor                       | Plug-in Card with Small Form Factor Support               |
| Small/Low Profile Bracket         | N/A                                                       |
| <b>PCI Specification Revision</b> | PCIe 2.0                                                  |
| PCI-Express Transfer Rate         | 5 GT/s                                                    |
| Input Bus Interface               | PCI Express - Compatible with x1/x4/x8/x16 slots          |
| Output Interface                  | 4 x Type C USB3.2 Gen1 connectors (Type C Female)         |
| Power Supply                      | PCIe interface + 15 pin SATA dual power supply            |
| Data Transfer Rate                | Up to 5 Gbps per port                                     |
| Support                           | Mobile hard disk drive                                    |
| Dimensions                        | 116*120*18.6mm                                            |
| System supported                  | Linux, Win7/Win8/Win8.1/Win10(32/64 bit)/Win11(32/64 bit) |
| Warranty*                         | 1 year                                                    |