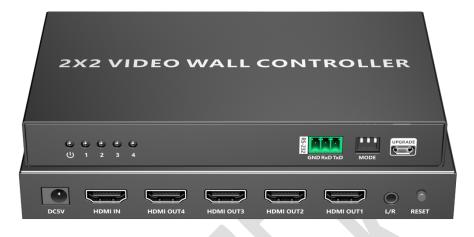

### **Introduction**

This product is a 1-in-4-out video wall controller, supports one HDMI source input and four HDMI outputs. Supports 1x1/1x2/1x3/1x4/2x2/2x1/3x1/4x1 splicing modes, which can be set by RS-232 or dip switch control, allowing you to tailor the display of the video wall to your requirements. The product can flexibly adapt to different installation requirements, which can be widely used in security monitoring, rail transit, broadcasting, smart cities, home theatre, training and other fields.

### **Features**

- Supports 1 HDMI signal input and 4 HDMI signal output.
- Support up to 1920x1200@60Hz resolution, downwards compatible.
- Support a variety of splicing modes, such as 1x1/1x2/1x3/1x4/2x2, etc.
- Support dip switch switching splicing mode.
- Support RS-232 control