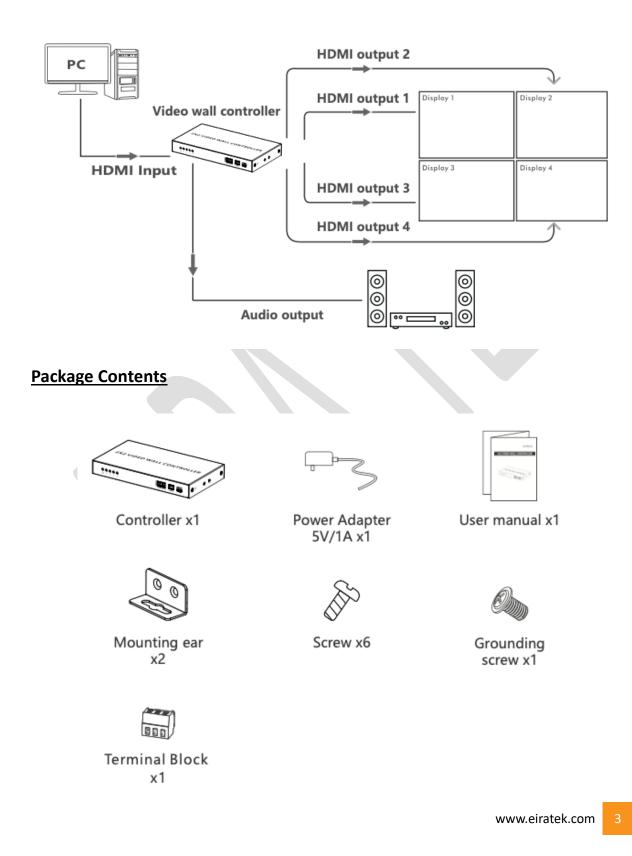

|
|                          | 1b Air discharge level 3 (±8KV)              |                                                                                                                                                                 |
|                          | Implementation of the standard: IEC61000-4-2 |                                                                                                                                                                 |
|                          | Lightning protection, Surge protection       |                                                                                                                                                                 |



### **Connection**





### Panel Description