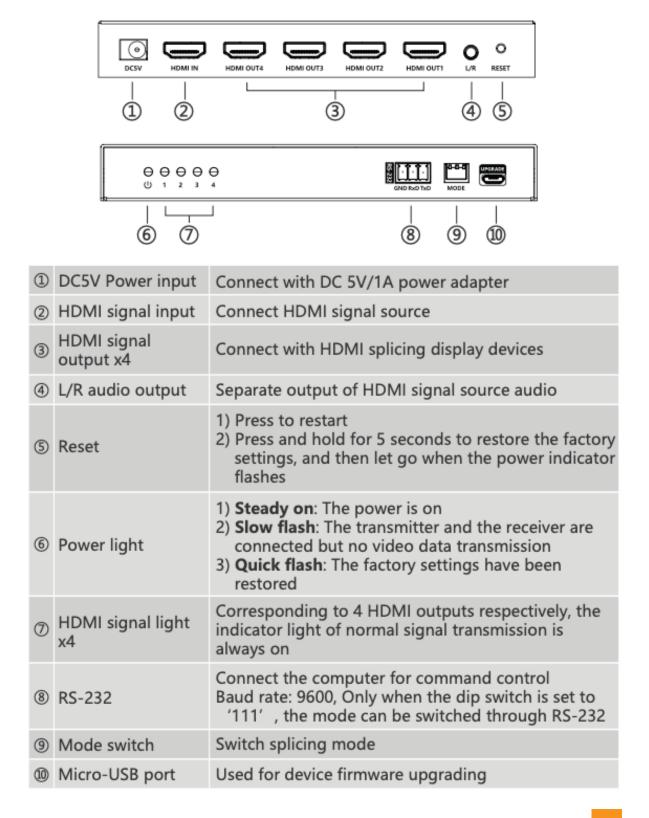

|
|                          | 1b Air discharge level 3 (±8KV)              |                                                                                                                                                                 |
|                          | Implementation of the standard: IEC61000-4-2 |                                                                                                                                                                 |
|                          | Lightning protection, Surge protection       |                                                                                                                                                                 |



### **Connection**





### Panel Description