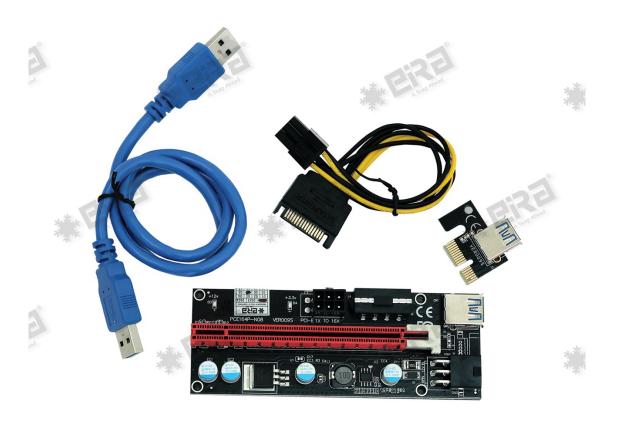

# **Technical Specifications:**

• Power Connector: 4pin, 6pin power connector with SATA power cable

• The board Size: 122x45x13mm

USB Cable Length: 60cm / Blue or RedCompatible use: With any graphics card

• 1-slot PCI-E 1x riser card with high-speed USB 3.0 cable

• USB 3.0 Cable length: 60cm

#### **Features:**

- Brand new and high quality.
- Integrated Big 4pin and two 6pin ports, more compatibility.
- With 4x FP solid capacitors, making graphics power supply more stable and secure.
- Special design with automatic antijam circuit function
- With 2 led light can show the work statue of the card, Two Led 3.3V and 12V safe design.
- With SATA 15pin Male to 4pin, 15pin to 6pin, more powerful and flexible, and reduce the burden of the motherboard.
- Gold plated contacts for better connectivity and long life.
- With side clip to fasten another card.
- Compatible with 1x,4x,8x,16x PCI-E slot of the motherboard
- No driver needed.
- Compatible use: With any graphics card
- 1-slot PCI-E 1x riser card with high-speed USB 3.0 cable
- USB 3.0 Cable length: 60cm

## **Package Contents**

- 1 x PCI-E 16X Slot Adapter
- 1 x PCI-E 1X Riser Card
- 1 x USB3.0 Cable
- 1 x SATA 15Pin to 6Pin Power Cable